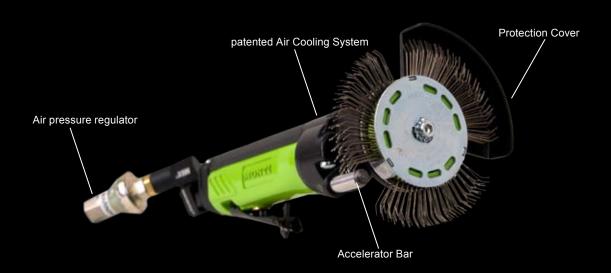

The patented Air Cooling system extends the life of the belts.

The low speed of 2.600 rpm and the light and compact design of 1.1 kg ensure a high degree work safety and an easy, flexible handling.

Watch the application video on your smartphone (youtube)

#### **Patented Accelerator Bar:**

- reduces surface preparation time by 75%
- creates a ,blasted surface' for superior adhesion
- saves time and money

#### **Patented Air Cooling System**

• extends life of the Die Blaster® Belts

| Technical data                                  |                         |
|-------------------------------------------------|-------------------------|
| Weight:                                         | 1.1 kg / 2.4 lbs        |
| Air pressure connection thread:                 | G 1/4 "                 |
| (of the assembled Air Pressure Regulator)       |                         |
| Required hose diameter:                         | 3/8 " ID (9.5 mm)       |
| Rotational speed:                               | 2600 min <sup>-1</sup>  |
| Required flow pressure:                         | 7.5 bar / 110 psi       |
| (by using the assembled air pressure regulator) |                         |
| Average air consumption:                        | 14.2 CFM (400 l/min)    |
| Vibration (EN ISO 8662-1; 8662-4):              | 1.45 m/sec <sup>2</sup> |
| Sound pressure level (DIN 45635-21; IS          | O 3744): 84 dB          |