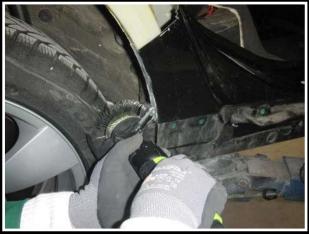

#### **Common Applications**

The MBX® Die Blaster® perfectly suited for applications in areas that can hardly be reached with the MBX® Metal Blaster® or other tools for surface preparation:

- corrosion removal, in particular:
- in wheel housings
- in roof joints
- removal of sealing material, e.g. in door foldings

wheel housing

roof joint

door rabbets