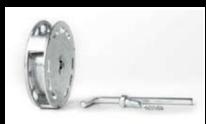

#### Set MBX® Die Blaster®

#### consisting of:

- Drive Unit MBX® Die Blaster® Pneumatic incl. Accelerator Bar
- MBX® Adaptor System 11mm
- Swivel Connector
- Air Pressure Regulator for MBX<sup>®</sup> Die Blaster<sup>®</sup> System
- 2 Belts for MBX® Die Blaster®, 11mm
- 2 Belts for MBX® Die Blaster®, 11mm, right
- 2 Belts for MBX® Die Blaster®, 11mm, left
- packed in a blow mould case