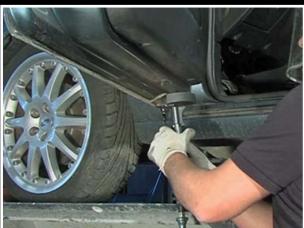

#### **Common Applications**

The MBX® Die Blaster® perfectly suited for applications in areas that can hardly be reached with the MBX® Metal Blaster® or other tools for surface preparation:

- corrosion removal, in particular:
- in wheel housings
- in roof joints
- removal of sealing material, e.g. in door foldings

wheel housing

roof joint

door rabbets