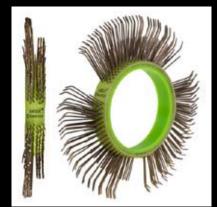

#### Belts for MBX® Die Blaster®

The belts are specially designed to be used with the MBX® Die Blaster®. They cannot be used with other drive units.

MBX® Die Blaster® Belts are available as "full" and "half" 11mm-belts: "half" with only one row of wires bristles (right of left).

"Half" belts are ideal for applications in recesses and other narrow areas, e.g. in roof joints.