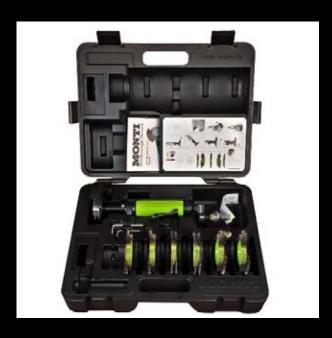

#### Set MBX® Die Blaster®

#### consisting of:

- Drive Unit MBX® Die Blaster® Pneumatic incl. Accelerator Bar
- MBX® Adaptor System 11mm
- Swivel Connector
- Air Pressure Regulator for MBX<sup>®</sup> Die Blaster<sup>®</sup> System
- 2 Belts for MBX® Die Blaster®, 11mm
- 2 Belts for MBX® Die Blaster®, 11mm, right
- 2 Belts for MBX® Die Blaster®, 11mm, left
- packed in a blow mould case

Art.No. SDB-001

Belt for MBX® Die Blaster®, 11mm:

Pack of 5 belts: Art. No. DB-105-05

Pack of 10 belts: **Art. No. DB-105-10** 

Belt for MBX<sup>®</sup> Die Blaster<sup>®</sup>, 11mm, <u>Right:</u>

Pack of 5 belts:
Art. No. DB-106-05