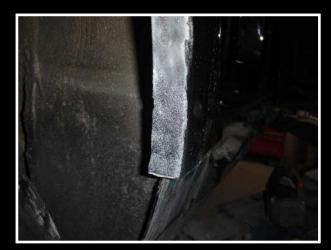

#### **Common Applications**

The MBX® Die Blaster® perfectly suited for applications in areas that can hardly be reached with the MBX® Metal Blaster® or other tools for surface preparation:

- corrosion removal, in particular:
- in wheel housings
- in roof joints
- removal of sealing material, e.g. in door foldings