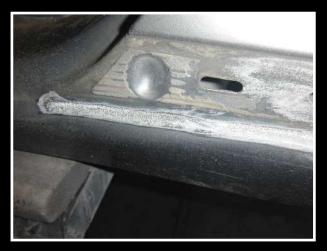

#### **Common Applications**

The MBX® Die Blaster® perfectly suited for applications in areas that can hardly be reached with the MBX® Metal Blaster® or other tools for surface preparation:

- corrosion removal, in particular:
- in wheel housings
- in roof joints
- removal of sealing material, e.g. in door foldings

wheel housing

roof joint

door rabbets