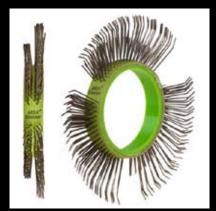

#### Belts for MBX® Die Blaster®

The belts are specially designed to be used with the MBX® Die Blaster®. They cannot be used with other drive units.

MBX® Die Blaster® Belts are available as "full" and "half" 11mm-belts: "half" with only one row of wires bristles (right of left).

"Half" belts are ideal for applications in recesses and other narrow areas, e.g. in roof joints.