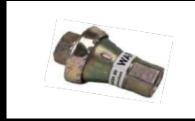

Air Pressure Regulator
(already included with set SDB-001)
Minimal pressure: 100 psi / 7.5 bar
Maximal pressure: 170 psi / 18 bar
Art.No. ZU-074

Swivel Connector (already included with set SDB-001) Art. No. ZU-073