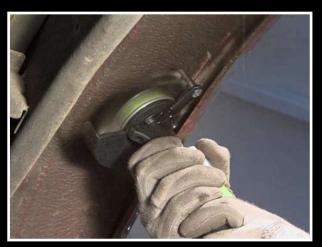

#### **Common Applications**

The MBX® Die Blaster® perfectly suited for applications in areas that can hardly be reached with the MBX® Metal Blaster® or other tools for surface preparation:

- corrosion removal, in particular:
- in wheel housings
- in roof joints
- removal of sealing material, e.g. in door foldings

wheel housing

roof joint

door rabbets