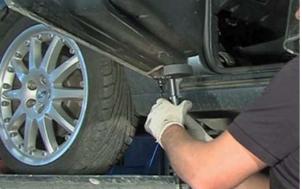

## MBX® DIE BLASTER®

**Automotive** 

MONTI 'GREEN' SURFACE PREPARATION SYSTEMS

The MBX® Die Blaster® with it's patented Accelerator Bar is specially designed to remove corrosion in areas that are difficult to reach - like door rabbets (door jambs), roof joints (rain channel), wheel housings and to create a ,blasted surface for superior adhesion.

#### **Common Applications**

The MBX® Die Blaster® perfectly suited for applications in areas that can hardly be reached with the MBX® Metal Blaster® or other tools for surface preparation:

- corrosion removal, in particular:
- in wheel housings
- in roof joints
- removal of sealing material, e.g. in door foldings

wheel housing

roof joint

door rabbets