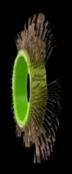

## MBX® DIE BLASTER®

**Automotive** 

MONTI 'GREEN' SURFACE PREPARATION SYSTEMS

The MBX® Die Blaster® with it's patented Accelerator Bar is specially designed to remove corrosion in areas that are difficult to reach - like door rabbets (door jambs), roof joints (rain channel), wheel housings and to create a ,blasted surface for superior adhesion.

#### Belts for MBX® Die Blaster®

The belts are specially designed to be used with the MBX® Die Blaster®. They cannot be used with other drive units.

MBX® Die Blaster® Belts are available as "full" and "half" 11mm-belts: "half" with only one row of wires bristles (right of left).