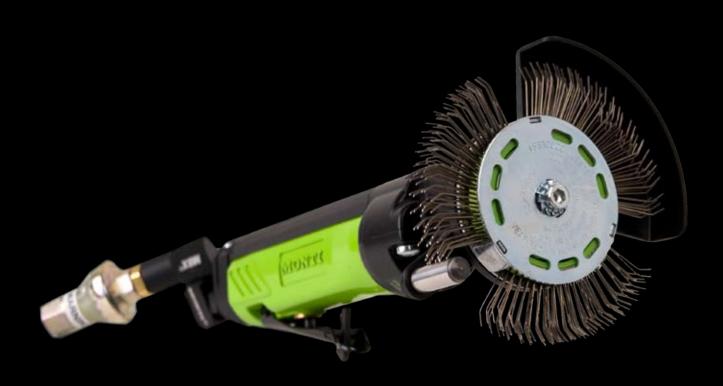

## MBX® DIE BLASTER®

**Automotive** 

MONTI 'GREEN' SURFACE PREPARATION SYSTEMS

The MBX® Die Blaster® with it's patented Accelerator Bar is specially designed to remove corrosion in areas that are difficult to reach - like door rabbets (door jambs), roof joints (rain channel), wheel housings and to create a ,blasted surface for superior adhesion.

The patented Air Cooling system extends the life of the belts.

The low speed of 2.600 rpm and the light and compact design of 1.1 kg ensure a high degree work safety and an easy, flexible handling.

Watch the application video on your smartphone (youtube)