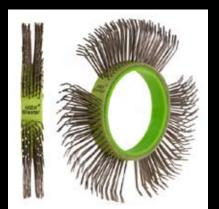

#### Belts for MBX® Die Blaster®

The belts are specially designed to be used with the MBX® Die Blaster®. They cannot be used with other drive units.

MBX® Die Blaster® Belts are available as "full" and "half" 11mm-belts: "half" with only one row of wires bristles (right of left).

"Half" belts are ideal for applications in recesses and other narrow areas, e.g. in roof joints.